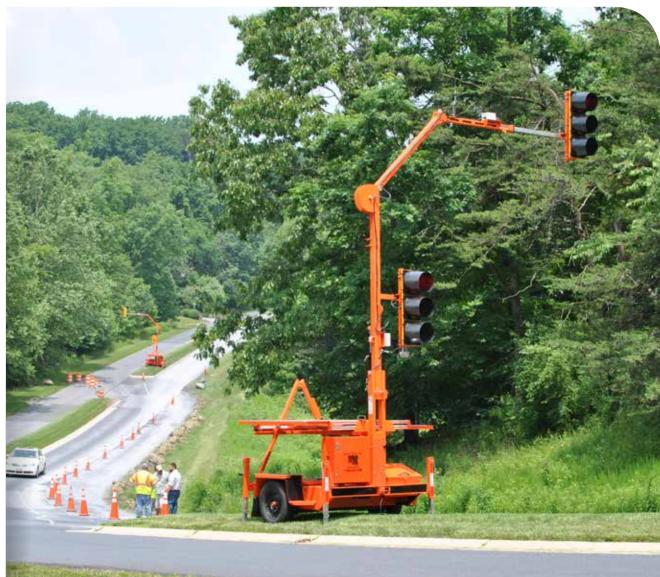

## TRAILER TOWABLE PORTABLE TRAFFIC SIGNAL WITH SOLAR ASSIST

The SQ3TS Portable Traffic Signal System combines fast efficient setup with highly reliable performance. The multitude of modular add-on components makes the SQ3TS the most versatile portable traffic signal system available today. The SQ3TS is the smart choice for a wide variety of short and long term traffic control applications. From a simple one lane bridge repair project to complete intersection control, the SQ3TS has the attributes to provide safe efficient traffic control.