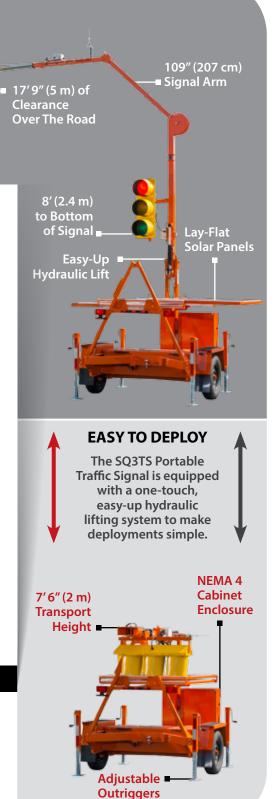

### **SPECIFICATIONS**

| Signal Lamp          | 12" (300 mm) diameter LED  |
|----------------------|----------------------------|
| Signal Arm Extension | 68 to 109" (173 to 277 cm) |
| Solar Charge         | 440W min                   |
| Power Source         | 12V / (16) 6V batteries    |
| Tow Height           | 89" (226 cm)               |
| Trailer Width        | 85" (216 cm)               |
| Trailer Weight       | 3000 lb. (1361 kg)         |
|                      |                            |

#### SQ3TS SYSTEM FEATURES

- Bulletproof 900 MHZ radio communication
- True green time extensions
- Conflict monitoring
- Fast efficient setup
- Tandem tow signal trailers
- Highly visible 12" (30.5 cm) LED lights
- Adjustable overhead mast arm
- 180° rotating signal heads
- Fixed time, traffic actuated and manual operation options
- Controls up to seven traffic phases with eight signals
- Battery powered with solar & 110 volt charging