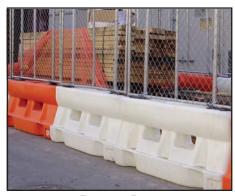

Temporary Fence

Temporary Pedestrian Walkway

Longitudinal Channelizing Barricade

Traffic Barricade