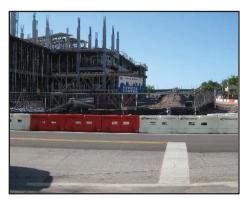

### Yodock® 2001M-BM

The Yodock 2001M-BM is a patented water-ballasted device used for traffic control and construction projects. It can be used empty or ballasted with water, sand, or other materials. It can be interconnected or spaced apart to clearly delineate the intended path for motorists, pedestrians, and workers. Improved features include increased durability, versatility, and functionality.

72" length, 32" height, 18" base width

8" base width

Weighs 75 lbs empty, 900 lbs filled with water.

FOR MORE INFORMATION CONTACT:

900 Patterson Drive, Bloomsburg, PA 17815 1-888-496-3625 • www.vodock.com LOCAL DISTRIBUTOR