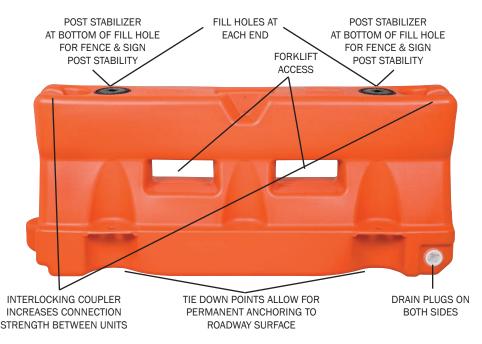

### Yodock® 2001M-BM

The Yodock 2001M-BM is a patented water-ballasted device used for traffic control and construction projects. It can be used empty or ballasted with water, sand, or other materials. It can be interconnected or spaced apart to clearly delineate the intended path for motorists, pedestrians, and workers. Improved features include increased durability, versatility, and functionality.

#### FEATURES INCLUDE:

- Light Weight Manual Installation - eliminates the need for boom & crane trucks
- Water or Sand-Ballast
   Adjustable Weight meets most job weight specification
- Bright Color Options Increases decision site distance
- Stackable Efficient transportation and storage
- Durable Material Heavy-duty polyethylene - engineered for rugged strength - 100% recyclable
- Safe & Effective For channeling pedestrians, or low speed traffic
- Can be accessorized for barrier wall, fencing, and road closures
- Forklift Access Quick & easy loading/unloading & maneuverability
- Tie-down Points allow for anchoring to the roadway service
- Easy Set Up Saves time & money