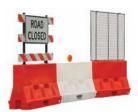

Temporary Fence

Temporary Pedestrian Walkway

Longitudinal Channelizing Barricade

Traffic Barricade