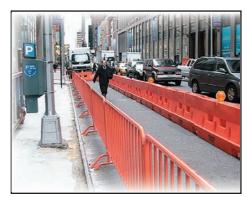

Temporary Fence

Temporary Pedestrian Walkway

Longitudinal Channelizing Barricade

Traffic Barricade