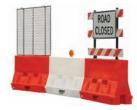

Temporary Fence

Temporary Pedestrian Walkway

Longitudinal Channelizing Barricade

Traffic Barricade