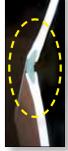

## Ask for Pexco's Unique "Gator Jaws" Hinge!

Traditional rigid guardrail reflectors take a real beating in winter causing breakage, cold-shock and loss of reflectivity. Our "Gator Jaws" polyurethane hinge offers a chemical and mechanical bond for greater strength and durability.