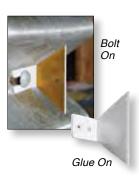

## Ask for Pexco's Unique "Gator Jaws" Hinge!

Traditional rigid guardrail reflectors take a real beating in winter causing breakage, cold-shock and loss of reflectivity. Our "Gator Jaws" polyurethane hinge offers a chemical and mechanical bond for greater strength and durability.

Hinge available on our I-Flex, U-Flex and S-Flex Guardrail Reflectors and on our T-9, T-12 and T-16 Barrier Wall Reflectors.