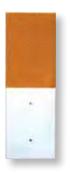

#### S-Flex

4" x 8.75" reflector with our unique "Gator Jaws" flexible polyurethane hinge that bends easily and bounces back. The S-Flex mounts to wood or steel guardrail posts. Designed for cold weather environments to prevent loss of reflective tape during subzero temperatures.