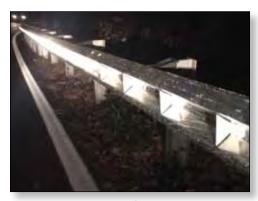

# **Butterfly**

Guardrail reflectors fit perfectly inside W-beam guardrails.

**Fat Cat** 

Oversized rigid guardrail marker measures 4"x15".

**I-Flex** 

Fits over steel I-beam guardrail posts with "Gator Jaws" polyurethane hinge.