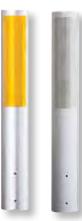

### FG 427, 527

Both markers are 27 inches long and accommodate 36 square inches of sheeting. Can be mounted on guardrail posts positioning the reflectors 48 inches above the road surface.

FG 427