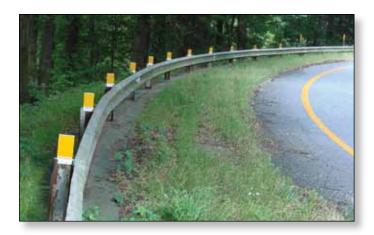

Typical Applications include:

- W-beam guardrails
- · Wood and steel guardrail posts
- Bridge approaches
- Hills, curves, gores, off-ramps

### FG 427, 527

Both markers are 27 inches long and accommodate 36 square inches of sheeting. Can be mounted on guardrail posts positioning the reflectors 48 inches above the road surface.