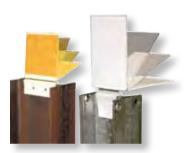

#### S-Flex

4" x 8.75" reflector with our unique "Gator Jaws" flexible polyurethane hinge that bends easily and bounces back. The S-Flex mounts to wood or steel guardrail posts. Designed for cold weather environments to prevent loss of reflective tape during subzero temperatures.